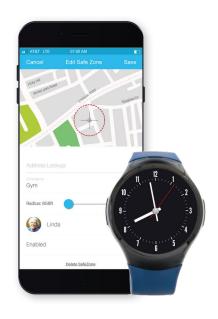

The caregiver's smartphone app connects to care recipient's wearable - a non-medical looking wristwatch which includes a pre-activated phone, 2-way audio, GPS and easy to locate SOS button, which calls directly to their caregiver (not a call center). - App's Safe Zone feature enables caregivers to setup virtual GPS safety nets and notifies caregiver if a loved one has exited the area. -Quik Connect 2-way audio allows caregivers to automatically speak through the wearable, no button pushing required by care recipient, especially helpful if loved one cannot or doesn't answer. - Scalable, for a continuum of care – add additional monitoring solutions if or when needed, using the same familiar Theora Link app for caregivers. - Create care teams by downloading the free app to multiple trusted caregivers.