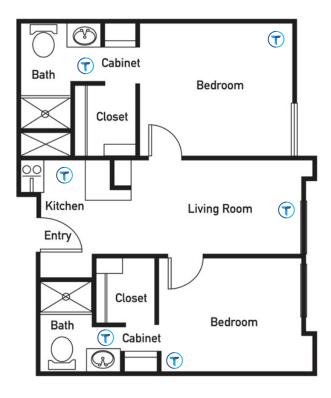

## Theora Sense

Theora Sense™ is the in-home, affordable remote monitoring system that supports independent living for care recipients and peace of mind for their caregivers.

Theora Sense is a simple to install monitoring system that provides highly accurate fall detection throughout the home. Unobtrusive, wall-mounted sensors respect privacy yet provide critical information to caregivers so they can understand what happened, when, and what is the current status. Because Theora Sense uses new, highly precise technology, caregivers are immediately notified of a fall, what kind of fall, and if their loved one has recovered or needs assistance.

Theora Sense is not limited to fall detection, its integrated sensors also relay activity and environmental information via the cloud to one or multiple trusted care partners, providing current and historical status information. This non-clinical situational awareness information can be used by caregivers to understand how a person is doing, and identify potential areas where intervention may be needed. With Theora Sense, caregivers provide better care, while respecting privacy and independence.

## Theora Sense's long-lasting, unobtrusive sensors detect and capture different types of data:

- Activity (and inactivity)
- Location
- Falls
- Wandering
- Eating
- Normal routine and timing
- Sleep monitoring
- Incontinence (bathroom trip frequency)
- HVAC for temperature, humidity and other environmental monitoring.